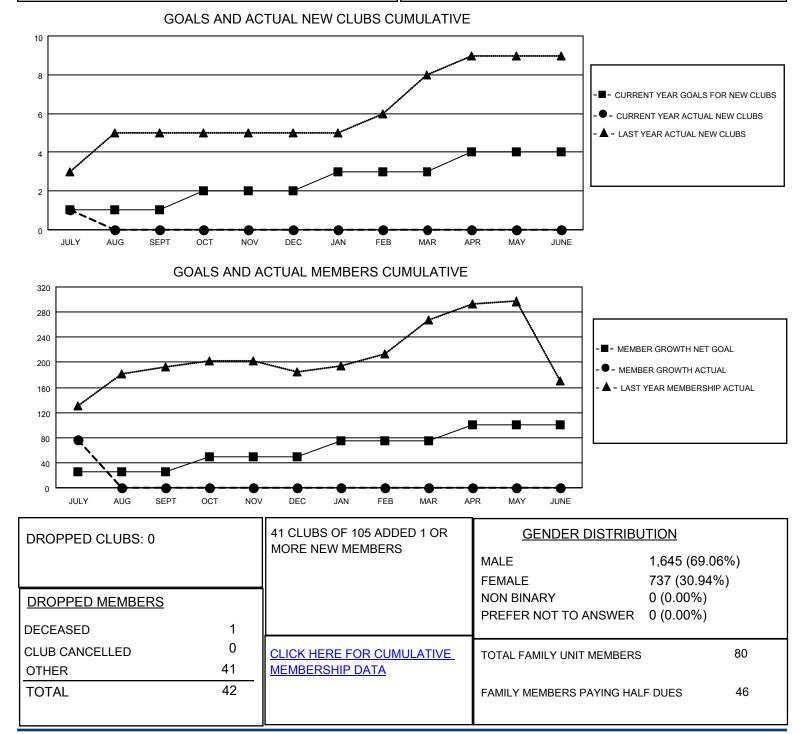

## LOCATION HONG KONG, CHINA

District 303

Results as of: 7/31/2022

| Clubs                 |               |           |               | Members               |                         |                         |                                                    |
|-----------------------|---------------|-----------|---------------|-----------------------|-------------------------|-------------------------|----------------------------------------------------|
| RESULTS FOR 2022-2023 |               |           |               | RESULTS FOR 2022-2023 |                         |                         |                                                    |
| QUARTER               | NEW CLUB GOAL | NEW CLUBS | DROPPED CLUBS | QUARTER MEM           | IBER GROWTH NET<br>GOAL | MEMBER GROWTH<br>ACTUAL | DROPPED<br>MEMBERS ACTUAL<br>(including transfers) |
| JULY/AUG/SEPT         | 1             | 1         | 0             | JULY/AUG/SEPT         | 25                      | 129                     | 42                                                 |
| OCT/NOV/DEC           | 1             | 0         | 0             | OCT/NOV/DEC           | 25                      | 0                       | 0                                                  |
| JAN/FEB/MAR           | 1             | 0         | 0             | JAN/FEB/MAR           | 25                      | 0                       | 0                                                  |
| APR/MAY/JUNE          | 1             | 0         | 0             | APR/MAY/JUNE          | 25                      | 0                       | 0                                                  |